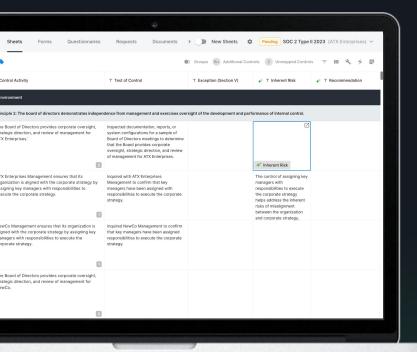

**Challenge:** Quality leaders wanted inherent risks written out for each controls, but practice leaders didn't have budget.

Al Use Case: The team used Al to assist with inherent risk drafting for each control. This allowed the team to keep high quality standards, while remaining on budget.