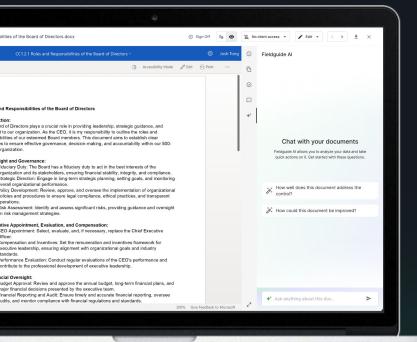

**Challenge**: Teams spend many hours reviewing 100s of documents during engagements.

Al Use Case: Firms are using Al to assist practitioners with detailed document synthesis and review.