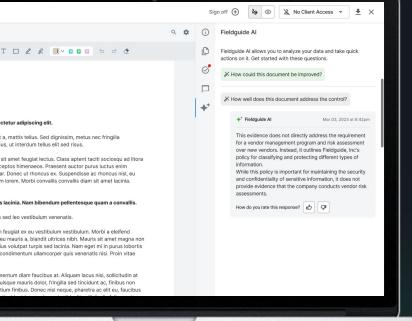

**Challenge**: Teams spend many hours reviewing 100s of documents during engagements.

Al Use Case: Firms are using Al to assist practitioners with detailed document synthesis and review.