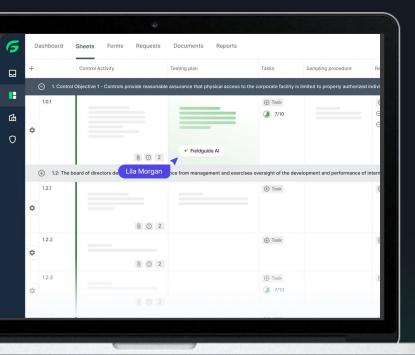

Challenge: Onboarding new clients requires staff to draft new test procedures and request lists – generally a 10-12 hour task.

Al Use Case: Teams can use Al to draft tests and requests, to efficiently create test procedures and request lists in 1/3 of the time.

**Challenge:** Quality leaders wanted inherent risks written out for each controls, but practice leaders didn't have budget.

Al Use Case: The team used Al to assist with inherent risk drafting for each control. This allowed the team to keep high quality standards, while remaining on budget.